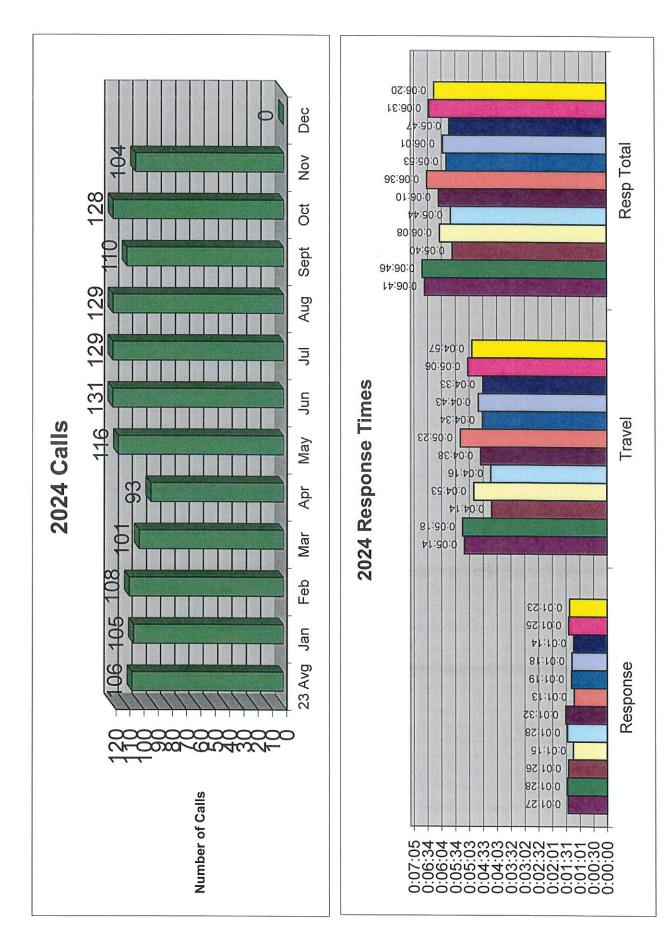

Chief Thomas reviewed items contained in the monthly Chief's Report to the Board.

The District received the annual Foreign Fire Insurance check from the Illinois Municipal League. The FFIB check and annual audit completed by Lauterbach & Amen will be forwarded to the officers of the Board.

Personnel have been participating in Quadcom fire department training. The Chief believes this is another example of great interorganizational training that will help all the Quadcom departments when responding to calls for emergency fire services.

Chief Thomas reported that the annual District hydrant testing has been completed.

In October, Carpentersville announced the appointment of Deputy Chief Rick Nieves.

The District's FEMA Grant request for Zoll monitors has been denied. Staff is still waiting to hear from the State of Illinois regarding the Small Tools Grant request.