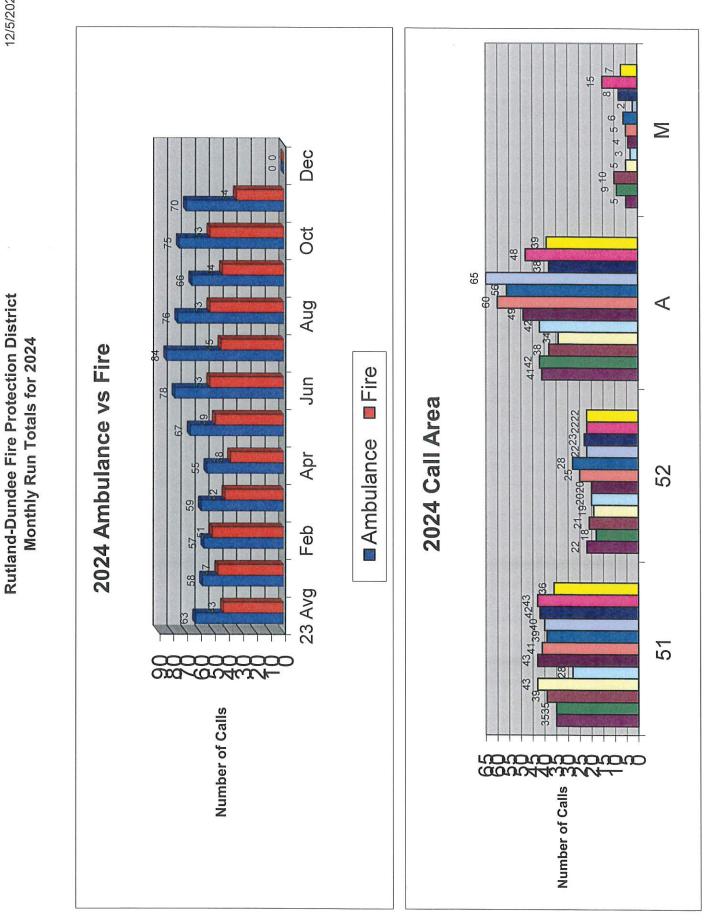

Chief Thomas reviewed items contained in the monthly Chief's Report to the Board.

The District received the annual Foreign Fire Insurance check from the Illinois Municipal League. The FFIB check and annual audit completed by Lauterbach & Amen will be forwarded to the officers of the Board.

Personnel have been participating in Quadcom fire department training. The Chief believes this is another example of great interorganizational training that will help all the Quadcom departments when responding to calls for emergency fire services.

Chief Thomas reported that the annual District hydrant testing has been completed.

In October, Carpentersville announced the appointment of Deputy Chief Rick Nieves.

The District's FEMA Grant request for Zoll monitors has been denied. Staff is still waiting to hear from the State of Illinois regarding the Small Tools Grant request.