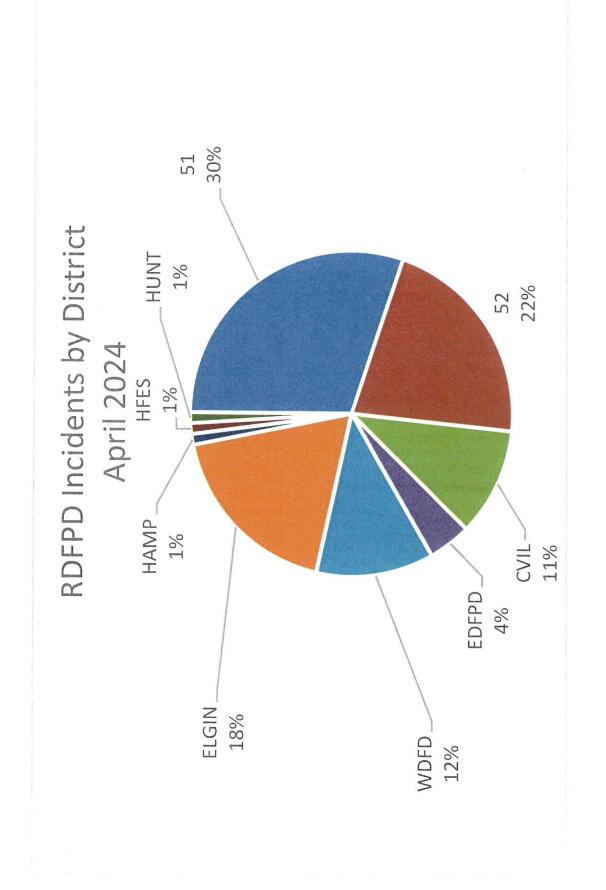

| 1. J.   | 51 | 52           | ⋖   | Σ             |     |           | 20    | 501     | 502   | BAT9          | A51       | A52       | E51    | E52 | BR52             | RA52         | UT51       | TN52         | UT51 | တွ               | <b>₩</b>       |
| Response Times District Only Response District Only Travel District Only Resp Tota | AREA    |    |              |     |               |     | Apparatus | Chief | D/C 501 | C 502 | Chief Officer | Ambulance | Ambulance | Engine |     | ruc <del>k</del> | Reserve Ambu | Utility-51 | Tender       | 01   | Dispatch Hand QC | No RDFD on cal |

Rutland-Dundee Fire Protection District Monthly Run Totals for 2024





Rutland-Dundee Fire Protection District Monthly Run Totals for 2024





### Rutland Dundee Fire Departments

### FY2023 Stand By Vehicle Usage

| Reserve Ambulance | 31      | 30      | 31      | 31     | 30     | 31      | 30      | 31      | 31      | 59      | 31      | 30      | 366    |
|-------------------|---------|---------|---------|--------|--------|---------|---------|---------|---------|---------|---------|---------|--------|
| 1HTMNAAM29H121379 | May     | Jun     | Ju.     | Aug    | Sept   | Oct     | Nov     | Dec     | Jan     | Feb     | Mar     | Apr     | Total  |
| Used              | 0       | 0       | 0       | •      | _      | 0       | 0       | 0       | 0       | 0       | 0       | 0       | 2      |
| Stand By          | 31      | 30      | 31      | 30     | 29     | 31      | 30      | 31      | 31      | 59      | 31      |