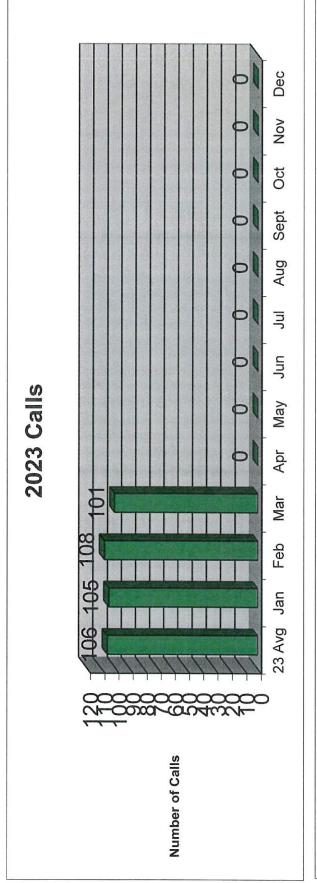

| 0                | 0              |
| - 250 W 100 CD                                                                     | 1. J.   | 51 | 52           | ⋖   | Σ             |     |           | 20    | 501     | 502   | BAT9          | A51       | A52       | E51    | E52 | BR52             | RA52         | UT51       | TN52         | UT51 | တွ               | <b>₩</b>       |
| Response Times District Only Response District Only Travel District Only Resp Tota | AREA    |    |              |     |               |     | Apparatus | Chief | D/C 501 | C 502 | Chief Officer | Ambulance | Ambulance | Engine |     | ruc <del>k</del> | Reserve Ambu | Utility-51 | Tender       | 01   | Dispatch Hand QC | No RDFD on cal |

Rutland-Dundee Fire Protection District Monthly Run Totals for 2024





Rutland-Dundee Fire Protection District Monthly Run Totals for 2024





### Rutland Dundee Fire Departments

### FY2023 Stand By Vehicle Usage

| Reserve Ambulance | 31      | 30      | 31      | 31     | 30     | 31      | 30      | 31      | 31      | 59      | 31      | 30      | 366    |
|-------------------|---------|---------|---------|--------|--------|---------|---------|---------|---------|---------|---------|---------|--------|
| 1HTMNAAM29H121379 | May     | Jun     | Ju.     | Aug    | Sept   | Oct     | Nov     | Dec     | Jan     | Feb     | Mar     | Apr     | Total  |
| Used              | 0       | 0       | 0       | •      | _      | 0       | 0       | 0       | 0       | 0       | 0       | 0       | 2      |
| Stand By          | 31      | 30      | 31      | 30