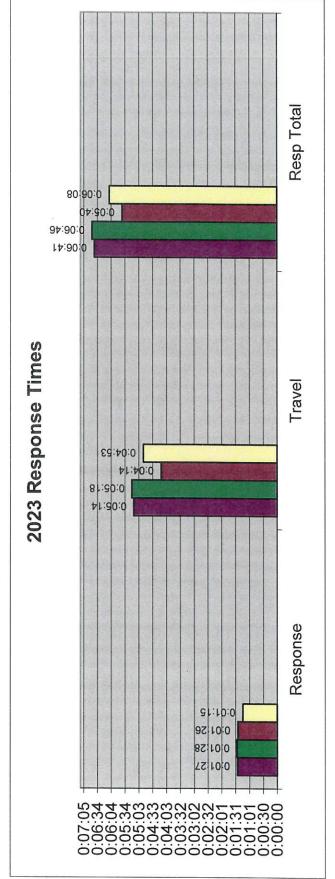

| 0                | 0              |
| - 250 W 100 CD                                                                     | 1. J.   | 51 | 52           | ⋖   | Σ             |     |           | 20    | 501     | 502   | BAT9          | A51       | A52       | E51    | E52 | BR52             | RA52         | UT51       | TN52         | UT51 | တွ               | <b>₩</b>       |
| Response Times District Only Response District Only Travel District Only Resp Tota | AREA    |    |              |     |               |     | Apparatus | Chief | D/C 501 | C 502 | Chief Officer | Ambulance | Ambulance | Engine |     | ruc <del>k</del> | Reserve Ambu | Utility-51 | Tender       | 01   | Dispatch Hand QC | No RDFD on cal |

Rutland-Dundee Fire Protection District Monthly Run Totals for 2024





Rutland-Dundee Fire Protection District Monthly Run Totals for 2024





### Rutland Dundee Fire Departments

### FY2023 Stand By Vehicle Usage

| Reserve Ambulance | 31      | 30      | 31      | 31     | 30     | 31      | 30      | 31      | 31      | 59      | 31      | 30      | 366    |
|-------------------|---------|---------|---------|--------|--------|---------|---------|---------|---------|---------|---------|---------|--------|
| 1HTMNAAM29H121379 | May     | Jun     | Ju.     | Aug    | Sept   | Oct     | Nov     | Dec     | Jan     | Feb     | Mar     | Apr     | Total  |
| Used              | 0       | 0       | 0       | •      | _      | 0       | 0       | 0       | 0       | 0       | 0       | 0       | 2      |
| Stand By          | 31      | 30      | 31      | 30