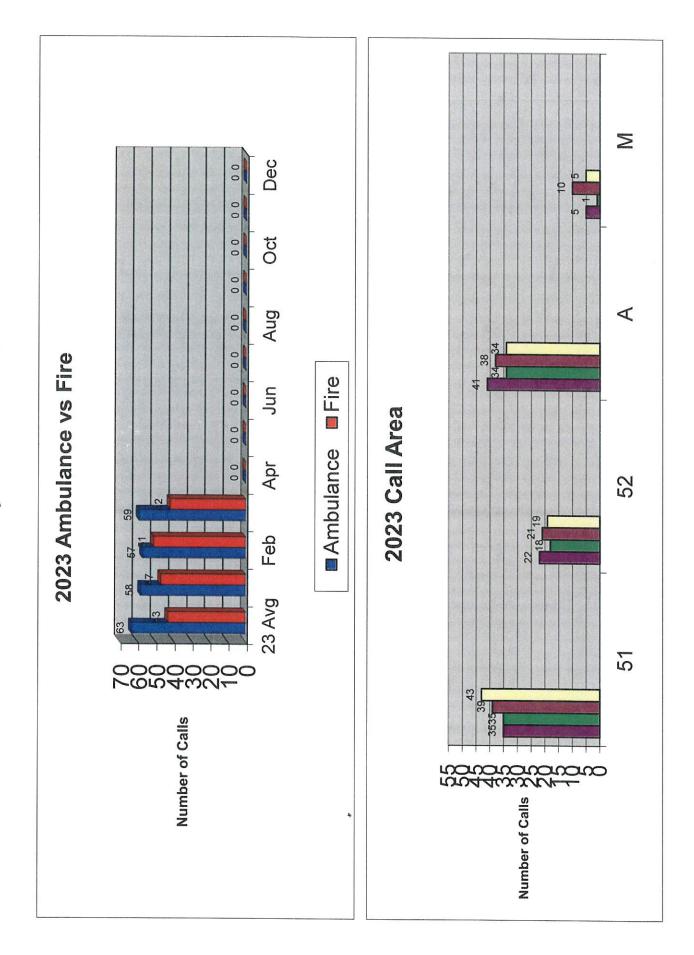

| 1. J.   | 51 | 52           | ⋖   | Σ             |     |           | 20    | 501     | 502   | BAT9          | A51       | A52       | E51    | E52 | BR52             | RA52         | UT51       | TN52         | UT51 | တွ               | <b>₩</b>       |
| Response Times District Only Response District Only Travel District Only Resp Tota | AREA    |    |              |     |               |     | Apparatus | Chief | D/C 501 | C 502 | Chief Officer | Ambulance | Ambulance | Engine |     | ruc <del>k</del> | Reserve Ambu | Utility-51 | Tender       | 01   | Dispatch Hand QC | No RDFD on cal |

Rutland-Dundee Fire Protection District Monthly Run Totals for 2024





Rutland-Dundee Fire Protection District Monthly Run Totals for 2024





### Rutland Dundee Fire Departments

### FY2023 Stand By Vehicle Usage

| Reserve Ambulance | 31      | 30      | 31      | 31     | 30     | 31      | 30      | 31      | 31      | 59      | 31      | 30      | 366    |
|-------------------|---------|---------|---------|--------|--------|---------|---------|---------|---------|---------|---------|---------|--------|
| 1HTMNAAM29H121379 | May     | Jun     | Ju.     | Aug    | Sept   | Oct     | Nov     | Dec     | Jan     | Feb     | Mar     | Apr     | Total  |
| Used              | 0       | 0       | 0       | •      | _      | 0       | 0       | 0       | 0       | 0       | 0       | 0       | 2      |
| Stand By          | 31      | 30      | 31      | 30     | 29     | 31      | 30      | 31      | 31      | 59      | 31