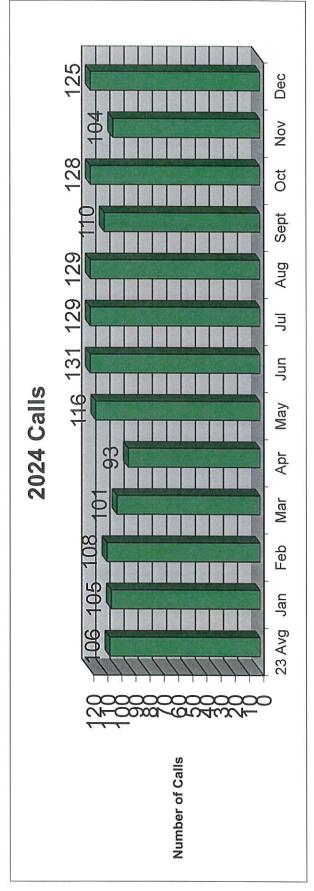

# Rutland-Dundee Fire Protection District Monthly Run Totals for 2024

| <br> | 32           | 11               | 4                     | 1         | ນ     | _                    | 2  | Υ            | 0  | ~          | 0            | က                    | 1                    | 0    | 0            | ि     | ₩.                   |   | 18                  | 24  | _        | 0     | 2                      | ~                   | _          | 0    | 4  | 0                        | 0  | ~           | 0          | 115   | 98        |
|------|--------------|------------------|-----------------------|-----------|-------|----------------------|----|--------------|----|------------|--------------|----------------------|----------------------|------|--------------|-------|----------------------|---|---------------------|-----|----------|-------|------------------------|---------------------|------------|------|----|--------------------------|----|-------------|------------|-------|-----------|
| 204  | 200          | 137              | 46                    | 14        | 54    | 15                   | 19 | 17           | 5  | 9          | 2            | 33                   | 10                   | 0    | 1            | 0     | 11                   |   | 219                 | 287 | 10       | 0     | 27                     | 11                  | 11         | 0    | 51 | 0                        | 1  | 10          | -          | 1379  | 821       |
| 101  | 5            | 11               | 2                     | 1         | 9     | 2                    |    | _            | -  |            |              | 7                    | 2                    |      |              | _     |                      |   | 15                  | 24  | 1        |       | 5                      | 1                   |            |      |    |                          | 1  | 2           |            | 125   | 76        |
| 100  | 23           | 12               | က                     | 1         | 9     | က                    |    | <del>-</del> |    |            |              | 2                    |                      |      |              |       | _                    | 7 | 23                  | 14  |          |       | 3                      | 2                   | 2          |      | 2  |                          |    | _           |            | 104   | 70        |
| -60  | 35           | 12               | 2                     | ~         | 5     | ~                    | 2  | 4            | -  | 2          |              | 2                    |                      |      |              |       | 2                    |   | 21                  | 27  | <b>~</b> |       | 3                      | -                   | 3          |      | 1  |                          |    | 2           |            | 128   | 75        |
| 100  | 72           | 8                | 9                     |           | 80    | -                    | 2  |              |    | -          | 1            | 4                    | 7                    |      |              |       | 7                    |   | 16                  | 18  | 2        |       | 5                      |                     |            |      | 1  |                          |    | _           |            | 110   | 99        |
| 100  | ဂ္ဂ          | 13               | 9                     | -         | 4     | က                    |    | 2            |    | _          |              |                      | 2                    |      |              | •     |                      |   | 25                  | 33  | -        |       | 2                      |                     | ļ. <u></u> |      | 9  |                          |    |             |            | 129   | 76        |
| 130  | 3            | 18               | 2                     | _         | 4     | <del>-</del>         |    | က            |    |            |              | 2                    |                      |      |              |       | 2                    |   | 26                  | 25  | 2        |       | 1                      |                     | 2          |      | 4  |                          |    | -           |            | 129   | 88 t      |
|      | <del>1</del> | 14               | 3                     |           | 2     | 2                    |    |              | 1  |            | -            | က                    |                      | <br> |              |       | 2                    |   | 17                  | 33  | 2        |       | 2                      |                     | _          |      | 8  |                          |    |             |            | 131   | 78        |
| 170  | 7            | 8                | 5                     | 2         | 2     | -                    | 7  |              | -  |            |              | 2                    | 2                    |      |              |       |                      |   | 19                  | 24  |          |       | 1                      | F                   | -          |      | 80 |                          |    |             |            | 116   | 29        |
|      |              | 11               | _                     |           | 3     | <u>-</u>             | _  | -            |    | -          |              | 4                    |                      |      | _            |       |                      |   | 16                  | 18  | -        | _     | 2                      | -                   | ~          |      | 5  |                          |    |             |            | 93    | 55        |
| 100  | ဂ္ဂ          | 10               | 3                     | က         | 4     |                      | က  | 2            | ~  | ~          |              | က                    | -                    |      |              |       |                      |   | 14                  | 18  |          |       | 2                      | 8                   |            | <br> | 2  |                          |    | 1           | <u></u>    | 101   | 59        |
| 100  | zs.          | 11               | 4                     | 2         | 2     |                      | ਲ  | F            |    |            |              | က                    | <b>—</b>             |      |              |       |                      |   | 12                  | 26  |          |       | _                      | 2                   | -          |      | 5  |                          |    | _           | τ          | 108   | 57        |
| 00   | 70           | 6                | 9                     | 2         | 2     |                      | က  | 2            |    | _          |              | _                    |                      |      |              |       |                      |   | 15                  | 27  |          |       |                        |                     |            |      | 6  |                          |    | _           | _          | 105   | 58        |
|      | 3.1          | 6                | 4                     | 2         | က     | -                    | 2  | <u>۲</u>     | 0  | <u> </u>   | 0            | က                    | _                    | 0    | 0            | 0     | _                    |   | 12                  | 25  | <b>*</b> | ~     | 1                      | _                   | <u>-</u>   | 0    | က  | 0                        | 0  | 1           | 0          | 106   | 63        |
|      | 1            | AN               | N/                    | <u>ჯ</u>  | AF    | SD                   | 8  | ΤĀ           | FS | FG         | FV           | H                    | FM                   | HZ   | □            | TR    | g                    |   | \<br>∀              | AE  | AK       | AB    | MA                     | ME                  | MK         | MS   | MC | TM                       | MB | ER          | )<br> <br> | FAL   | ince      |
|      |              | Non-transports / | Motor Vehicle Crash 1 | Citizen ( | AFA / | Smoke Detector Act 8 |    | uble Alarm   |    | Fire Grass | Fire Vehicle | Fire Investigation F | Fire Miscellaneous F |      | Dive/Pool PI | escne | Change of Quarters ( |   | AutoAid Ambulance / | 1   |          | Truck | Mutual-Aid Ambulanc MA | Mutual-Aid Engine N |            |      | Ē  | Mutual-Aid Technicial MT |    | icket Error | able resp  | TOTAL | Ambulance |