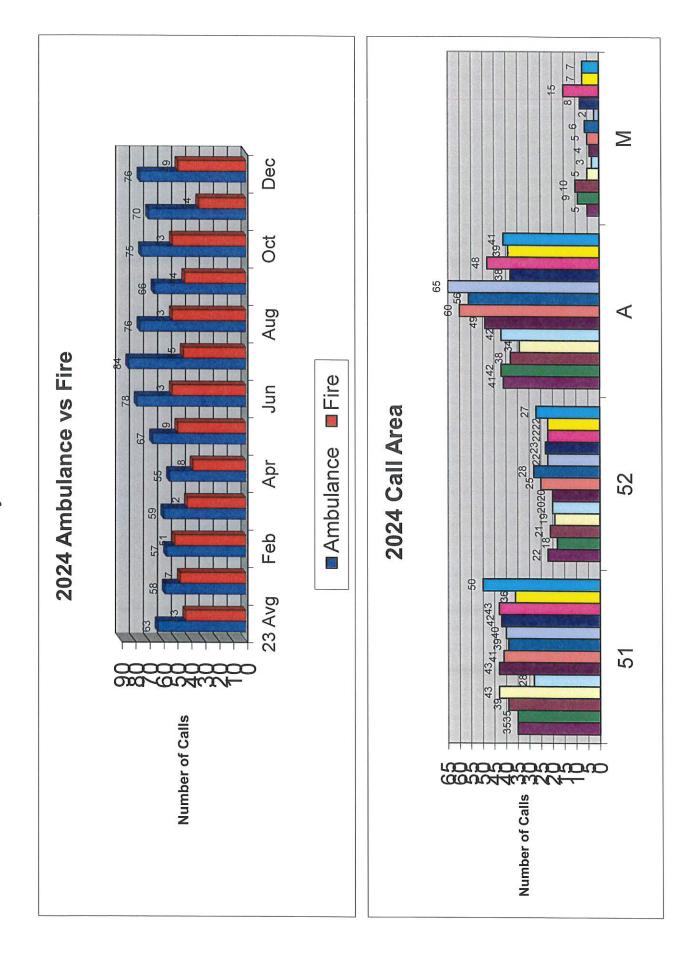

# Rutland-Dundee Fire Protection District Monthly Run Totals for 2024

| <br> | 32           | 11               | 4                     | 1         | ນ     | _                    | 2  | Υ            | 0  | ~          | 0            | က                    | 1                    | 0    | 0            | ि     | ₩.                   |   | 18                  | 24  | _        | 0     | 2                      | ~                   | _          | 0    | 4  | 0                        | 0  | ~           | 0          | 115   | 98        |
|------|--------------|------------------|-----------------------|-----------|-------|----------------------|----|--------------|----|------------|--------------|----------------------|----------------------|------|--------------|-------|----------------------|---|---------------------|-----|----------|-------|------------------------|---------------------|------------|------|----|--------------------------|----|-------------|------------|-------|-----------|
| 204  | 200          | 137              | 46                    | 14        | 54    | 15                   | 19 | 17           | 5  | 9          | 2            | 33                   | 10                   | 0    | 1            | 0     | 11                   |   | 219                 | 287 | 10       | 0     | 27                     | 11                  | 11         | 0    | 51 | 0                        | 1  | 10          | -          | 1379  | 821       |
| 101  | 5            | 11               | 2                     | 1         | 9     | 2                    |    | _            | -  |            |              | 7                    | 2                    |      |              | _     |                      |   | 15                  | 24  | 1        |       | 5                      | 1                   |            |      |    |                          | 1  | 2           |            | 125   | 76        |
| 100  | 23           | 12               | က                     | 1         | 9     | က                    |    | <del>-</del> |    |            |              | 2                    |                      |      |              |       | _                    | 7 | 23                  | 14  |          |       | 3                      | 2                   | 2          |      | 2  |                          |    | _           |            | 104   | 70        |
| -60  | 35           | 12               | 2                     | ~         | 5     | ~                    | 2  | 4            | -  | 2          |              | 2                    |                      |      |              |       | 2                    |   | 21                  | 27  | <b>~</b> |       | 3                      | -                   | 3          |      | 1  |                          |    | 2           |            | 128   | 75        |
| 100  | 72           | 8                | 9                     |           | 80    | -                    | 2  |              |    | -          | 1            | 4                    | 7                    |      |              |       | 7                    |   | 16                  | 18  | 2        |       | 5                      |                     |            |      | 1  |                          |    | _           |            | 110   | 99        |
| 100  | ဂ္ဂ          | 13               | 9                     | -         | 4     | က                    |    | 2            |    | _          |              |                      | 2                    |      |              | •     |                      |   | 25                  | 33  | -        |       | 2                      |                     | ļ. <u></u> |      | 9  |                          |    |             |            | 129   | 76        |
| 130  | 3            | 18               | 2                     | _         | 4     | <del>-</del>         |    | က            |    |            |              | 2                    |                      |      |              |       | 2                    |   | 26                  | 25  | 2        |       | 1                      |                     | 2          |      | 4  |                          |    | -           |            | 129   | 88 t      |
|      | <del>1</del> | 14               | 3                     |           | 2     | 2                    |    |              | 1  |            | -            | က                    |                      | <br> |              |       | 2                    |   | 17                  | 33  | 2        |       | 2                      |                     | _          |      | 8  |                          |    |             |            | 131   | 78        |
| 170  | 7            | 8                | 5                     | 2         | 2     | -                    | 7  |              | -  |            |              | 2                    | 2                    |      |              |       |                      |   | 19                  | 24  |          |       | 1                      | F                   | -          |      | 80 |                          |    |             |            | 116   | 29        |
|      |              | 11               | _                     |           | 3     | <u>-</u>             | _  | -            |    | -          |              | 4                    |                      |      | _            |       |                      |   | 16                  | 18  | -        | _     | 2                      | -                   | ~          |      | 5  |                          |    |             |            | 93    | 55        |
| 100  | ဂ္ဂ          | 10               | 3                     | က         | 4     |                      | က  | 2            | ~  | ~          |              | က                    | -                    |      |              |       |                      |   | 14                  | 18  |          |       | 2                      | 8                   |            | <br> | 2  |                          |    | 1           | <u></u>    | 101   | 59        |
| 100  | zs.          | 11               | 4                     | 2         | 2     |                      | ਲ  | F            |    |            |              | က                    | <b>—</b>             |      |              |       |                      |   | 12                  | 26  |          |       | _                      | 2                   | -          |      | 5  |                          |    | _           | τ          | 108   | 57        |
| 00   | 70           | 6                | 9                     | 2         | 2     |                      | က  | 2            |    | _          |              | _                    |                      |      |              |       |                      |   | 15                  | 27  |          |       |                        |                     |            |      | 6  |                          |    | _           | _          | 105   | 58        |
|      | 3.1          | 6                | 4                     | 2         | က     | -                    | 2  | <u>۲</u>     | 0  | <u> </u>   | 0            | က                    | _                    | 0    | 0            | 0     | _                    |   | 12                  | 25  | <b>*</b> | ~     | 1                      | _                   | <u>-</u>   | 0    | က  | 0                        | 0  | 1           | 0          | 106   | 63        |
|      | 1            | AN               | N/                    | <u>ჯ</u>  | AF    | SD                   | 8  | ΤĀ           | FS | FG         | FV           | H                    | FM                   | HZ   | □            | TR    | g                    |   | \<br>∀              | AE  | AK       | AB    | MA                     | ME                  | MK         | MS   | MC | TM                       | MB | ER          | )<br> <br> | FAL   | ince      |
|      |              | Non-transports / | Motor Vehicle Crash 1 | Citizen ( | AFA / | Smoke Detector Act 8 |    | uble Alarm   |    | Fire Grass | Fire Vehicle | Fire Investigation F | Fire Miscellaneous F |      | Dive/Pool PI | escne | Change of Quarters ( |   | AutoAid Ambulance / | 1   |          | Truck | Mutual-Aid Ambulanc MA | Mutual-Aid Engine N |            |      | Ē  | Mutual-Aid Technicial MT |    | icket Error | able resp  | TOTAL | Ambulance |