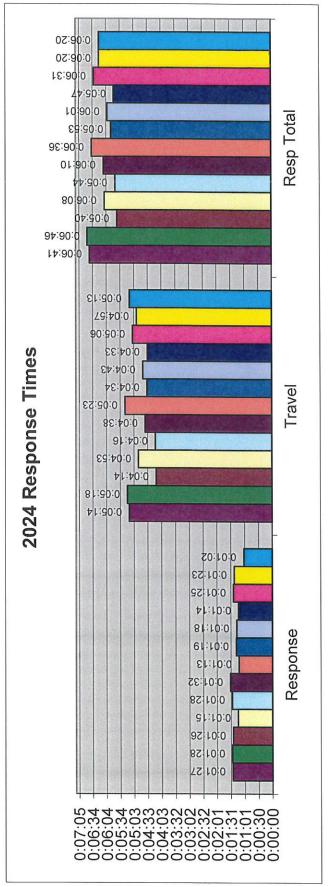

# Rutland-Dundee Fire Protection District Monthly Run Totals for 2024

| <br> | 32           | 11               | 4                     | 1         | ນ     | _                    | 2  | Υ            | 0  | ~          | 0            | က                    | 1                    | 0    | 0            | ि     | ₩.                   |   | 18                  | 24  | _        | 0     | 2                      | ~                   | _          | 0    | 4  | 0                        | 0  | ~           | 0          | 115   | 98        |
|------|--------------|------------------|-----------------------|-----------|-------|----------------------|----|--------------|----|------------|--------------|----------------------|----------------------|------|--------------|-------|----------------------|---|---------------------|-----|----------|-------|------------------------|---------------------|------------|------|----|--------------------------|----|-------------|------------|-------|-----------|
| 204  | 200          | 137              | 46                    | 14        | 54    | 15                   | 19 | 17           | 5  | 9          | 2            | 33                   | 10                   | 0    | 1            | 0     | 11                   |   | 219                 | 287 | 10       | 0     | 27                     | 11                  | 11         | 0    | 51 | 0                        | 1  | 10          | -          | 1379  | 821       |
| 101  | 5            | 11               | 2                     | 1         | 9     | 2                    |    | _            | -  |            |              | 7                    | 2                    |      |              | _     |                      |   | 15                  | 24  | 1        |       | 5                      | 1                   |            |      |    |                          | 1  | 2           |            | 125   | 76        |
| 100  | 23           | 12               | က                     | 1         | 9     | က                    |    | <del>-</del> |    |            |              | 2                    |                      |      |              |       | _                    | 7 | 23                  | 14  |          |       | 3                      | 2                   | 2          |      | 2  |                          |    | _           |            | 104   | 70        |
| -60  | 35           | 12               | 2                     | ~         | 5     | ~                    | 2  | 4            | -  | 2          |              | 2                    |                      |      |              |       | 2                    |   | 21                  | 27  | <b>~</b> |       | 3                      | -                   | 3          |      | 1  |                          |    | 2           |            | 128   | 75        |
| 100  | 72           | 8                | 9                     |           | 80    | -                    | 2  |              |    | -          | 1            | 4                    | 7                    |      |              |       | 7                    |   | 16                  | 18  | 2        |       | 5                      |                     |            |      | 1  |                          |    | _           |            | 110   | 99        |
| 100  | ဂ္ဂ          | 13               | 9                     | -         | 4     | က                    |    | 2            |    | _          |              |                      | 2                    |      |              | •     |                      |   | 25                  | 33  | -        |       | 2                      |                     | ļ. <u></u> |      | 9  |                          |    |             |            | 129   | 76        |
| 130  | 3            | 18               | 2                     | _         | 4     | <del>-</del>         |    | က            |    |            |              | 2                    |                      |      |              |       | 2                    |   | 26                  | 25  | 2        |       | 1                      |                     | 2          |      | 4  |                          |    | -           |            | 129   | 88 t      |
|      | <del>1</del> | 14               | 3                     |           | 2     | 2                    |    |              | 1  |            | -            | က                    |                      | <br> |              |       | 2                    |   | 17                  | 33  | 2        |       | 2                      |                     | _          |      | 8  |                          |    |             |            | 131   | 78        |
| 170  | 7            | 8                | 5                     | 2         | 2     | -                    | 7  |              | -  |            |              | 2                    | 2                    |      |              |       |                      |   | 19                  | 24  |          |       | 1                      | F                   | -          |      | 80 |                          |    |             |            | 116   | 29        |
|      |              | 11               | _                     |           | 3     | <u>-</u>             | _  | -            |    | -          |              | 4                    |                      |      | _            |       |                      |   | 16                  | 18  | -        | _     | 2                      | -                   | ~          |      | 5  |                          |    |             |            | 93    | 55        |
| 100  | ဂ္ဂ          | 10               | 3                     | က         | 4     |                      | က  | 2            | ~  | ~          |              | က                    | -                    |      |              |       |                      |   | 14                  | 18  |          |       | 2                      | 8                   |            | <br> | 2  |                          |    | 1           | <u></u>    | 101   | 59        |
| 100  | zs.          | 11               | 4                     | 2         | 2     |                      | ਲ  | F            |    |            |              | က                    | <b>—</b>             |      |              |       |                      |   | 12                  | 26  |          |       | _                      | 2                   | -          |      | 5  |                          |    | _           | τ          | 108   | 57        |
| 00   | 70           | 6                | 9                     | 2         | 2     |                      | က  | 2            |    | _          |              | _                    |                      |      |              |       |                      |   | 15                  | 27  |          |       |                        |                     |            |      | 6  |                          |    | _           | _          | 105   | 58        |
|      | 3.1          | 6                | 4                     | 2         | က     | -                    | 2  | <u>۲</u>     | 0  | <u> </u>   | 0            | က                    | _                    | 0    | 0            | 0     | _                    |   | 12                  | 25  | <b>*</b> | ~     | 1                      | _                   | <u>-</u>   | 0    | က  | 0                        | 0  | 1           | 0          | 106   | 63        |
|      | 1            | AN               | N/                    | <u>ჯ</u>  | AF    | SD                   | 8  | ΤĀ           | FS | FG         | FV           | H                    | FM                   | HZ   | □            | TR    | g                    |   | \<br>∀              | AE  | AK       | AB    | MA                     | ME                  | MK         | MS   | MC | TM                       | MB | ER          | )<br> <br> | FAL   | ince      |
|      |              | Non-transports / | Motor Vehicle Crash 1 | Citizen ( | AFA / | Smoke Detector Act 8 |    | uble Alarm   |    | Fire Grass | Fire Vehicle | Fire Investigation F | Fire Miscellaneous F |      | Dive/Pool PI | escne | Change of Quarters ( |   | AutoAid Ambulance / | 1   |          | Truck | Mutual-Aid Ambulanc MA | Mutual-Aid Engine N |            |      | Ē  | Mutual-Aid Technicial MT |    | icket Error | able resp  | TOTAL | Ambulance |