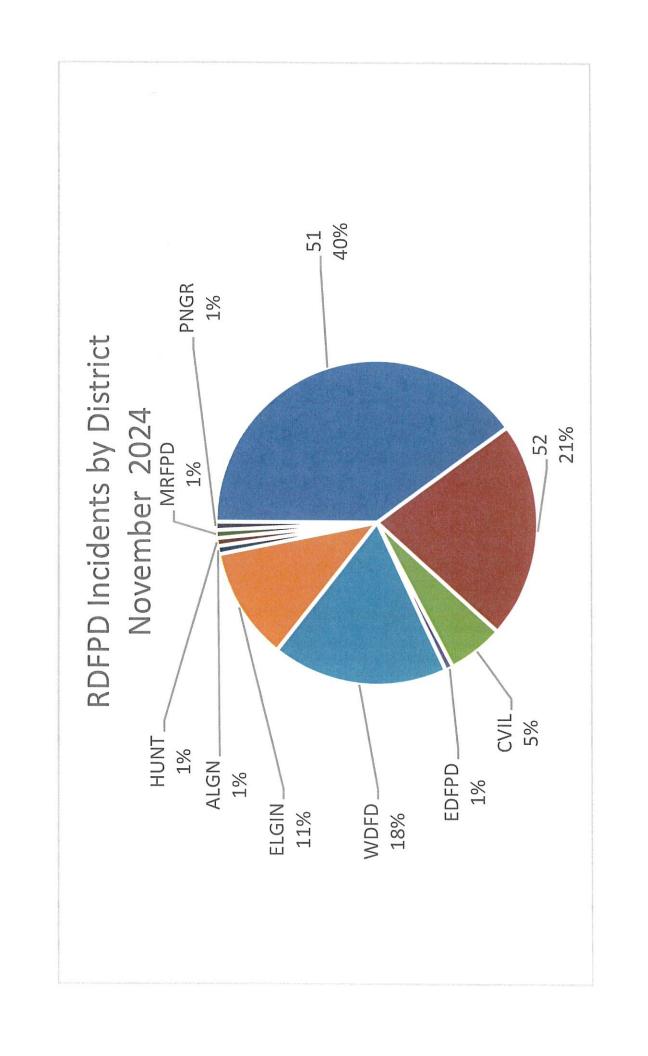

# Rutland-Dundee Fire Protection District Monthly Run Totals for 2024

| <br> | 32           | 11               | 4                     | 1         | ນ     | _                    | 2  | Υ            | 0  | ~          | 0            | က                    | 1                    | 0    | 0            | ि     | ₩.                   |   | 18                  | 24  | _        | 0     | 2                      | ~                   | _          | 0    | 4  | 0                        | 0  | ~           | 0          | 115   | 98        |
|------|--------------|------------------|-----------------------|-----------|-------|----------------------|----|--------------|----|------------|--------------|----------------------|----------------------|------|--------------|-------|----------------------|---|---------------------|-----|----------|-------|------------------------|---------------------|------------|------|----|--------------------------|----|-------------|------------|-------|-----------|
| 204  | 200          | 137              | 46                    | 14        | 54    | 15                   | 19 | 17           | 5  | 9          | 2            | 33                   | 10                   | 0    | 1            | 0     | 11                   |   | 219                 | 287 | 10       | 0     | 27                     | 11                  | 11         | 0    | 51 | 0                        | 1  | 10          | -          | 1379  | 821       |
| 101  | 5            | 11               | 2                     | 1         | 9     | 2                    |    | _            | -  |            |              | 7                    | 2                    |      |              | _     |                      |   | 15                  | 24  | 1        |       | 5                      | 1                   |            |      |    |                          | 1  | 2           |            | 125   | 76        |
| 100  | 23           | 12               | က                     | 1         | 9     | က                    |    | <del>-</del> |    |            |              | 2                    |                      |      |              |       | _                    | 7 | 23                  | 14  |          |       | 3                      | 2                   | 2          |      | 2  |                          |    | _           |            | 104   | 70        |
| -60  | 35           | 12               | 2                     | ~         | 5     | ~                    | 2  | 4            | -  | 2          |              | 2                    |                      |      |              |       | 2                    |   | 21                  | 27  | <b>~</b> |       | 3                      | -                   | 3          |      | 1  |                          |    | 2           |            | 128   | 75        |
| 100  | 72           | 8                | 9                     |           | 80    | -                    | 2  |              |    | -          | 1            | 4                    | 7                    |      |              |       | 7                    |   | 16                  | 18  | 2        |       | 5                      |                     |            |      | 1  |                          |    | _           |            | 110   | 99        |
| 100  | ဂ္ဂ          | 13               | 9                     | -         | 4     | က                    |    | 2            |    | _          |              |                      | 2                    |      |              | •     |                      |   | 25                  | 33  | -        |       | 2                      |                     | ļ. <u></u> |      | 9  |                          |    |             |            | 129   | 76        |
| 130  | 3            | 18               | 2                     | _         | 4     | <del>-</del>         |    | က            |    |            |              | 2                    |                      |      |              |       | 2                    |   | 26                  | 25  | 2        |       | 1                      |                     | 2          |      | 4  |                          |    | -           |            | 129   | 88 t      |
|      | <del>1</del> | 14               | 3                     |           | 2     | 2                    |    |              | 1  |            | -            | က                    |                      | <br> |              |       | 2                    |   | 17                  | 33  | 2        |       | 2                      |                     | _          |      | 8  |                          |    |             |            | 131   | 78        |
| 170  | 7            | 8                | 5                     | 2         | 2     | -                    | 7  |              | -  |            |              | 2                    | 2                    |      |              |       |                      |   | 19                  | 24  |          |       | 1                      | F                   | -          |      | 80 |                          |    |             |            | 116   | 29        |
|      |              | 11               | _                     |           | 3     | <u>-</u>             | _  | -            |    | -          |              | 4                    |                      |      | _            |       |                      |   | 16                  | 18  | -        | _     | 2                      | -                   | ~          |      | 5  |                          |    |             |            | 93    | 55        |
| 100  | ဂ္ဂ          | 10               | 3                     | က         | 4     |                      | က  | 2            | ~  | ~          |              | က                    | -                    |      |              |       |                      |   | 14                  | 18  |          |       | 2                      | 8                   |            | <br> | 2  |                          |    | 1           | <u></u>    | 101   | 59        |
| 100  | zs.          | 11               | 4                     | 2         | 2     |                      | ਲ  | F            |    |            |              | က                    | <b>—</b>             |      |              |       |                      |   | 12                  | 26  |          |       | _                      | 2                   | -          |      | 5  |                          |    | _           | τ          | 108   | 57        |
| 00   | 70           | 6                | 9                     | 2         | 2     |                      | က  | 2            |    | _          |              | _                    |                      |      |              |       |                      |   | 15                  | 27  |          |       |                        |                     |            |      | 6  |                          |    | _           | _          | 105   | 58        |
|      | 3.1          | 6                | 4                     | 2         | က     | -                    | 2  | <u>۲</u>     | 0  | <u> </u>   | 0            | က                    | _                    | 0    | 0            | 0     | _                    |   | 12                  | 25  | <b>*</b> | ~     | 1                      | _                   | <u>-</u>   | 0    | က  | 0                        | 0  | 1           | 0          | 106   | 63        |
|      | 1            | AN               | N/                    | <u>ჯ</u>  | AF    | SD                   | 8  | ΤĀ           | FS | FG         | FV           | H                    | FM                   | HZ   | □            | TR    | g                    |   | \<br>∀              | AE  | AK       | AB    | MA                     | ME                  | MK         | MS   | MC | TM                       | MB | ER          | )<br> <br> | FAL   | ince      |
|      |              | Non-transports / | Motor Vehicle Crash 1 | Citizen ( | AFA / | Smoke Detector Act 8 |    | uble Alarm   |    | Fire Grass | Fire Vehicle | Fire Investigation F | Fire Miscellaneous F |      | Dive/Pool PI | escne | Change of Quarters ( |   | AutoAid Ambulance / | 1   |          | Truck | Mutual-Aid Ambulanc MA | Mutual-Aid Engine N |            |      | Ē  | Mutual-Aid Technicial MT |    | icket Error | able resp  | TOTAL | Ambulance |