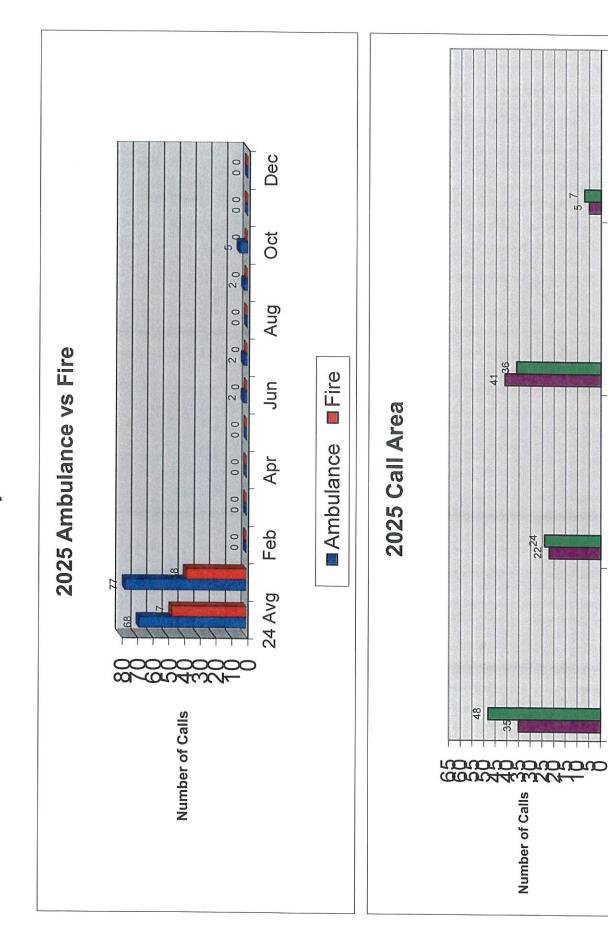

## Rutland Dundee Fire Departments

## FY2024 Stand By Vehicle Usage

|                                     |         |         |         |         |         | v       | )      |         |         |       |       |       |        |
|-------------------------------------|---------|---------|---------|---------|---------|---------|--------|---------|---------|-------|-------|-------|--------|
| Reserve Ambulance                   | 31      | 30      | 31      | 31      | 30      | 31      | 30     | 31      | 31      | 59    | 31    | 30    | 276    |
| 1HTMNAAM29H121379                   | Мау     | Jun     | Jul     | Aug     | Sept    | Oct     | Nov    | Dec     | Jan     | Feb   | Mar   | Apr   | Total  |
| Used                                | 0       | 0       | 0       | 16      | 10      | 7       | 2      | 0       | 0       |       |       |       | 88     |
| Stand By                            | 31      | 30      | 31      | 15      | 19      | 24      | 25     | 31      | 31      |       |       |       | 237    |
| Days Used                           | 0       | 0       | 0       | 16      | 10      | 7       | 5      | 0       | 0       | 0     | 0     | 0     | 38     |
| Percent Used                        | %00.0   | %00.0   | %00.0   | 51.61%  | 33.33%  | 22.58%  | 16.67% | %00.0   | %00.0   | %00.0 | %00.0 | %00.0 | 13.77% |
| Percent RESERVE                     | 100.00% | 100.00% | 100.00% | 48.39%  | 63.33%  | 77.42%  | 83.33% | 100.00% | 100.00% | %00.0 | %00.0 | %00.0 | 85.87% |
| Reserve Engine<br>4P1CT02U9WA000321 |         |         |         |         |         |         |        |         |         |       |       |       |        |
| Used                                | ~       | 0       | 15      | 0       | 0       | 0       | 2      | 0       | 4       |       |       |       | 22     |
| Reserve                             | 30      | 30      | 16      | 31      | 30      | 31      | 28     | 31      | 27      |       |       |       | 254    |
| Days Used                           | -       | 0       | 15      | 0       | 0       | 0       | 2      | 0       | 4       | 0     | 0     | 0     | 22     |
| Percent Used                        | 3.23%   | %00.0   | 48.39%  | %00.0   | %00.0   | %00.0   | 8.67%  | %00.0   | 12.90%  | 0.00% | %00.0 | %00.0 | 7.97%  |
| Percent RDFPD                       | 3.23%   | 0.00%   | 48.39%  | %00.0   | %00.0   | %00.0   | %29    | %00.0   | 12.90%  | %00.0 | %00.0 | %00.0 | 7.97%  |
| Percent RESERVE                     | %22.96  | 100.00% | 51.61%  | 100.00% | 100.00% | 100.00% | 93.33% | 100.00% | 87.10%  | %00.0 | %00.0 | 0.00% | 92.03% |