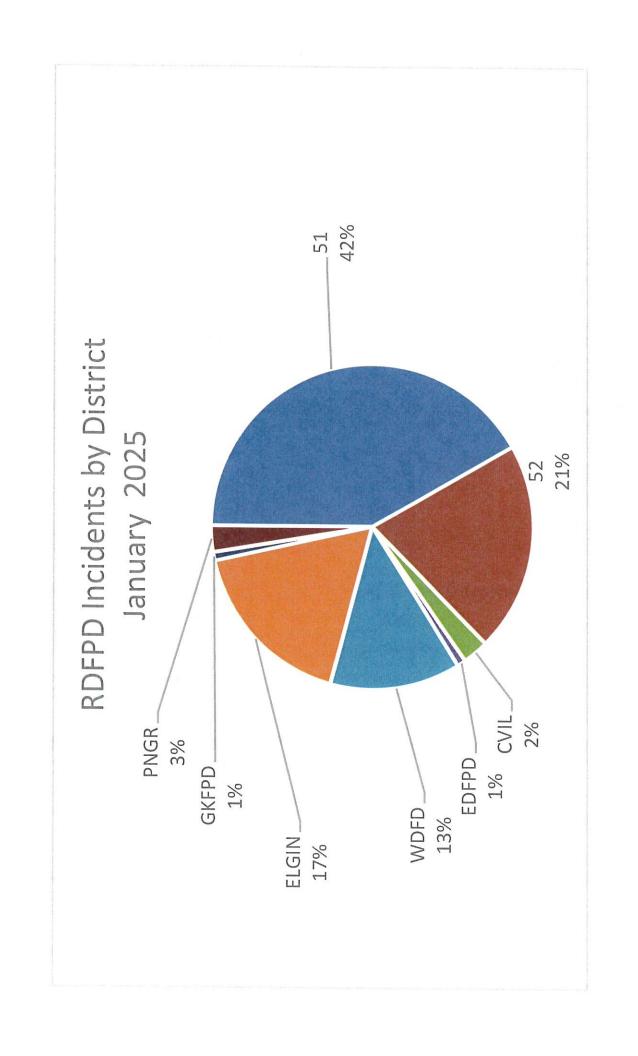

## Rutland Dundee Fire Departments

## FY2024 Stand By Vehicle Usage

|                                     |         |         |         |         |         | v       | )      |         |         |       |       |       |        |
|-------------------------------------|---------|---------|---------|---------|---------|---------|--------|---------|---------|-------|-------|-------|--------|
| Reserve Ambulance                   | 31      | 30      | 31      | 31      | 30      | 31      | 30     | 31      | 31      | 59    | 31    | 30    | 276    |
| 1HTMNAAM29H121379                   | Мау     | Jun     | Jul     | Aug     | Sept    | Oct     | Nov    | Dec     | Jan     | Feb   | Mar   | Apr   | Total  |
| Used                                | 0       | 0       | 0       | 16      | 10      | 7       | 2      | 0       | 0       |       |       |       | 88     |
| Stand By                            | 31      | 30      | 31      | 15      | 19      | 24      | 25     | 31      | 31      |       |       |       | 237    |
| Days Used                           | 0       | 0       | 0       | 16      | 10      | 7       | 5      | 0       | 0       | 0     | 0     | 0     | 38     |
| Percent Used                        | %00.0   | %00.0   | %00.0   | 51.61%  | 33.33%  | 22.58%  | 16.67% | %00.0   | %00.0   | %00.0 | %00.0 | %00.0 | 13.77% |
| Percent RESERVE                     | 100.00% | 100.00% | 100.00% | 48.39%  | 63.33%  | 77.42%  | 83.33% | 100.00% | 100.00% | %00.0 | %00.0 | %00.0 | 85.87% |
| Reserve Engine<br>4P1CT02U9WA000321 |         |         |         |         |         |         |        |         |         |       |       |       |        |
| Used                                | ~       | 0       | 15      | 0       | 0       | 0       | 2      | 0       | 4       |       |       |       | 22     |
| Reserve                             | 30      | 30      | 16      | 31      | 30      | 31      | 28     | 31      | 27      |       |       |       | 254    |
| Days Used                           | -       | 0       | 15      | 0       | 0       | 0       | 2      | 0       | 4       | 0     | 0     | 0     | 22     |
| Percent Used                        | 3.23%   | %00.0   | 48.39%  | %00.0   | %00.0   | %00.0   | 8.67%  | %00.0   | 12.90%  | 0.00% | %00.0 | %00.0 | 7.97%  |
| Percent RDFPD                       | 3.23%   | 0.00%   | 48.39%  | %00.0   | %00.0   | %00.0   | %29    | %00.0   | 12.90%  | %00.0 | %00.0 | %00.0 | 7.97%  |
| Percent RESERVE                     | %22.96  | 100.00% | 51.61%  | 100.00% | 100.00% | 100.00% | 93.33% | 100.00% | 87.10%  | %00.0 | %00.0 | 0.00% | 92.03% |