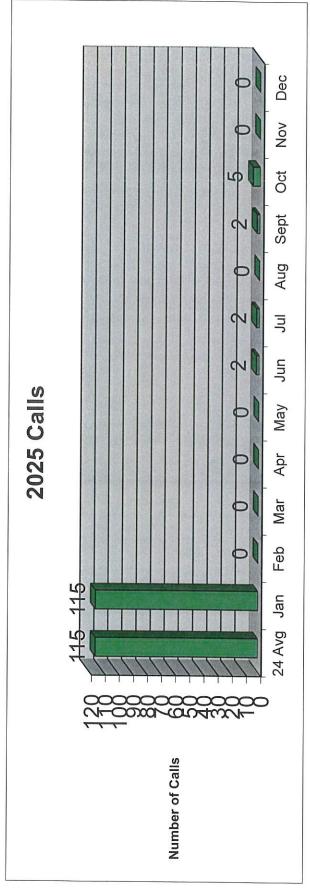

| 0            |
| Reserve Ambi       | u RA52   | 0           |                                                      | 0 0          |
| Utility-51         | UT51     |             |                                                      |              |
| Tender             | TN52     | ~           |                                                      | 1 0          |
| Utility-52         | UT51     |             |                                                      |              |
| Dispatch Hand      | ⊒ oc     | 0           |                                                      | 0 0          |
| No RDFD on call    | <u> </u> | 0           | 0                                                    | 0 0          |

Rutland-Dundee Fire Protection District Monthly Run Totals for 2025





Rutland-Dundee Fire Protection District Monthly Run Totals for 2025



 $\geq$ 

<

52

51