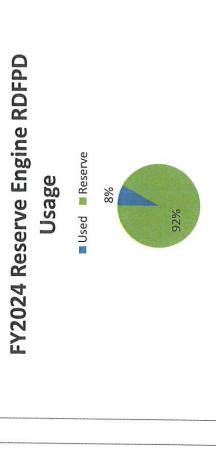

## FY2024 Stand By Vehicle Usage

|                                     |         |         |         |         |         | v       | )      |         |         |       |       |       |        |
|-------------------------------------|---------|---------|---------|---------|---------|---------|--------|---------|---------|-------|-------|-------|--------|
| Reserve Ambulance                   | 31      | 30      | 31      | 31      | 30      | 31      | 30     | 31      | 31      | 59    | 31    | 30    | 276    |
| 1HTMNAAM29H121379                   | Мау     | Jun     | Jul     | Aug     | Sept    | Oct     | Nov    | Dec     | Jan     | Feb   | Mar   | Apr   | Total  |
| Used                                | 0       | 0       | 0       | 16      | 10      | 7       | 2      | 0       | 0       |       |       |       | 88     |
| Stand By                            | 31      | 30      | 31      | 15      | 19      | 24      | 25     | 31      | 31      |       |       |       | 237    |
| Days Used                           | 0       | 0       | 0       | 16      | 10      | 7       | 5      | 0       | 0       | 0     | 0     | 0     | 38     |
| Percent Used                        | %00.0   | %00.0   | %00.0   | 51.61%  | 33.33%  | 22.58%  | 16.67% | %00.0   | %00.0   | %00.0 | %00.0 | %00.0 | 13.77% |
| Percent RESERVE                     | 100.00% | 100.00% | 100.00% | 48.39%  | 63.33%  | 77.42%  | 83.33% | 100.00% | 100.00% | %00.0 | %00.0 | %00.0 | 85.87% |
| Reserve Engine<br>4P1CT02U9WA000321 |         |         |         |         |         |         |        |         |         |       |       |       |        |
| Used                                | ~       | 0       | 15      | 0       | 0       | 0       | 2      | 0       | 4       |       |       |       | 22     |
| Reserve                             | 30      | 30      | 16      | 31      | 30      | 31      | 28     | 31      | 27      |       |       |       | 254    |
| Days Used                           | -       | 0       | 15      | 0       | 0       | 0       | 2      | 0       | 4       | 0     | 0     | 0     | 22     |
| Percent Used                        | 3.23%   | %00.0   | 48.39%  | %00.0   | %00.0   | %00.0   | 8.67%  | %00.0   | 12.90%  | 0.00% | %00.0 | %00.0 | 7.97%  |
| Percent RDFPD                       | 3.23%   | 0.00%   | 48.39%  | %00.0   | %00.0   | %00.0   | %29    | %00.0   | 12.90%  | %00.0 | %00.0 | %00.0 | 7.97%  |
| Percent RESERVE                     | %22.96  | 100.00% | 51.61%  | 100.00% | 100.00% | 100.00% | 93.33% | 100.00% | 87.10%  | %00.0 | %00.0 | 0.00% | 92.03% |