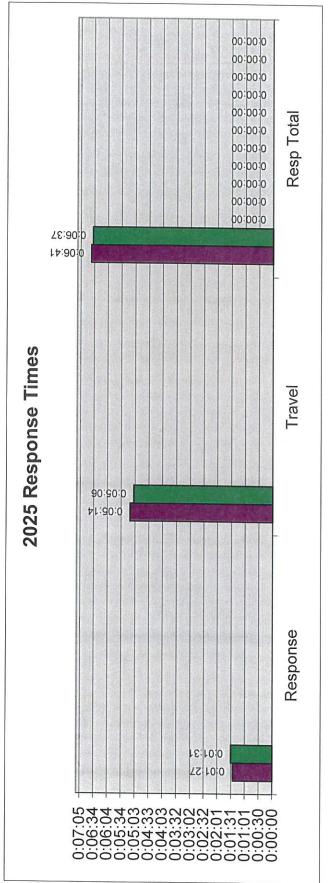

| 0            |
| Reserve Ambi       | u RA52   | 0           |                                                      | 0 0          |
| Utility-51         | UT51     |             |                                                      |              |
| Tender             | TN52     | ~           |                                                      | 1 0          |
| Utility-52         | UT51     |             |                                                      |              |
| Dispatch Hand      | ⊒ oc     | 0           |                                                      | 0 0          |
| No RDFD on call    | <u> </u> | 0           | 0                                                    | 0 0          |

Rutland-Dundee Fire Protection District Monthly Run Totals for 2025





Rutland-Dundee Fire Protection District Monthly Run Totals for 2025



 $\geq$ 

<

52

51