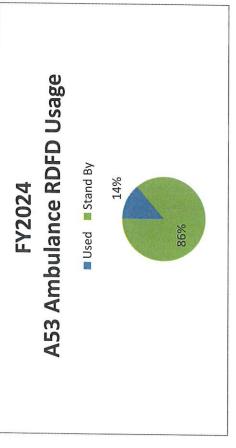

## FY2024 Stand By Vehicle Usage

|                                     |         |         |         |         |         | v       | )      |         |         |       |       |       |        |
|-------------------------------------|---------|---------|---------|---------|---------|---------|--------|---------|---------|-------|-------|-------|--------|
| Reserve Ambulance                   | 31      | 30      | 31      | 31      | 30      | 31      | 30     | 31      | 31      | 59    | 31    | 30    | 276    |
| 1HTMNAAM29H121379                   | Мау     | Jun     | Jul     | Aug     | Sept    | Oct     | Nov    | Dec     | Jan     | Feb   | Mar   | Apr   | Total  |
| Used                                | 0       | 0       | 0       | 16      | 10      | 7       | 2      | 0       | 0       |       |       |       | 88     |
| Stand By                            | 31      | 30      | 31      | 15      | 19      | 24      | 25     | 31      | 31      |       |       |       | 237    |
| Days Used                           | 0       | 0       | 0       | 16      | 10      | 7       | 5      | 0       | 0       | 0     | 0     | 0     | 38     |
| Percent Used                        | %00.0   | %00.0   | %00.0   | 51.61%  | 33.33%  | 22.58%  | 16.67% | %00.0   | %00.0   | %00.0 | %00.0 | %00.0 | 13.77% |
| Percent RESERVE                     | 100.00% | 100.00% | 100.00% | 48.39%  | 63.33%  | 77.42%  | 83.33% | 100.00% | 100.00% | %00.0 | %00.0 | %00.0 | 85.87% |
| Reserve Engine<br>4P1CT02U9WA000321 |         |         |         |         |         |         |        |         |         |       |       |       |        |
| Used                                | ~       | 0       | 15      | 0       | 0       | 0       | 2      | 0       | 4       |       |       |       | 22     |
| Reserve                             | 30      | 30      | 16      | 31      | 30      | 31      | 28     | 31      | 27      |       |       |       | 254    |
| Days Used                           | -       | 0       | 15      | 0       | 0       | 0       | 2      | 0       | 4       | 0     | 0     | 0     | 22     |
| Percent Used                        | 3.23%   | %00.0   | 48.39%  | %00.0   | %00.0   | %00.0   | 8.67%  | %00.0   | 12.90%  | 0.00% | %00.0 | %00.0 | 7.97%  |
| Percent RDFPD                       | 3.23%   | 0.00%   | 48.39%  | %00.0   | %00.0   | %00.0   | %29    | %00.0   | 12.90%  | %00.0 | %00.0 | %00.0 | 7.97%  |
| Percent RESERVE                     | %22.96  | 100.00% | 51.61%  | 100.00% | 100.00% | 100.00% | 93.33% | 100.00% | 87.10%  | %00.0 | %00.0 | 0.00% | 92.03% |