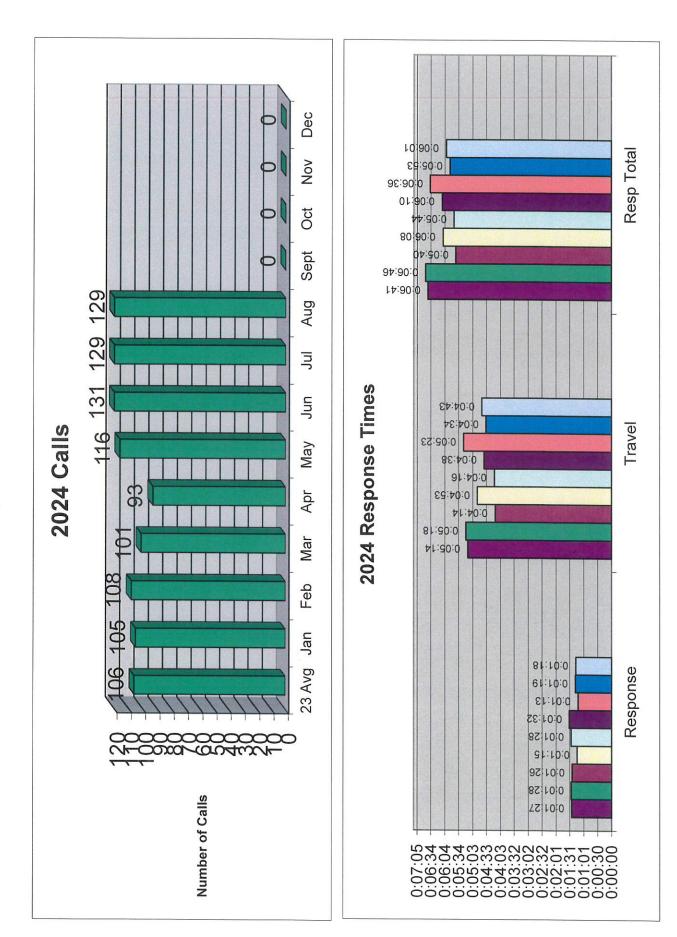

br>UT51<br>all QC                                        |
|                                                                        | Response Times<br>District Only Resp<br>District Only Trav<br>District Only Resp | AREA                                                                                                                                                                                                                                                                              | Apparatus<br>Chief<br>D/C 501<br>C 502<br>Chief Officer<br>Ambulance<br>Ambulance<br>Engine<br>Brush Truck<br>Reserve Ambu                                                 | Tender T<br>Utility-52 L<br>Dispatch Handl<br>No RDFD on call |

Rutland-Dundee Fire Protection District Monthly Run Totals for 2024



9/3/2024

Rutland-Dundee Fire Protection District Monthly Run Totals for 2024





STA STATE OF ILLINOIS ) : S.S. COUNTY OF K A N E )

#### SECRETARY'S CERTIFICATE

I, William A. Carbone, the duly qualified and acting Secretary of the Board of Trustees of the Rutland-Dundee Townships Fire Protection District of Kane County, Illinois, do hereby certify that I am the keeper of its books and records and that the attached hereto is a true and correct copy of a Resolution entitled:

#### RESOLUTION NO. FY2024-002

#### RESOLUTION NO. <u>**FY2024-002**</u> AUTHORIZING THE DISPOSITION OF PROPERTY OWNED BY THE RUTLAND-DUNDEE TOWNSHIPS FIRE PROTECTION DISTRICT AND NO LONGER NEEDED FOR THE DISTRICT'S PURPOSES

Which Resolution was duly adopted by said Board of Trustees at a regular meeting held on