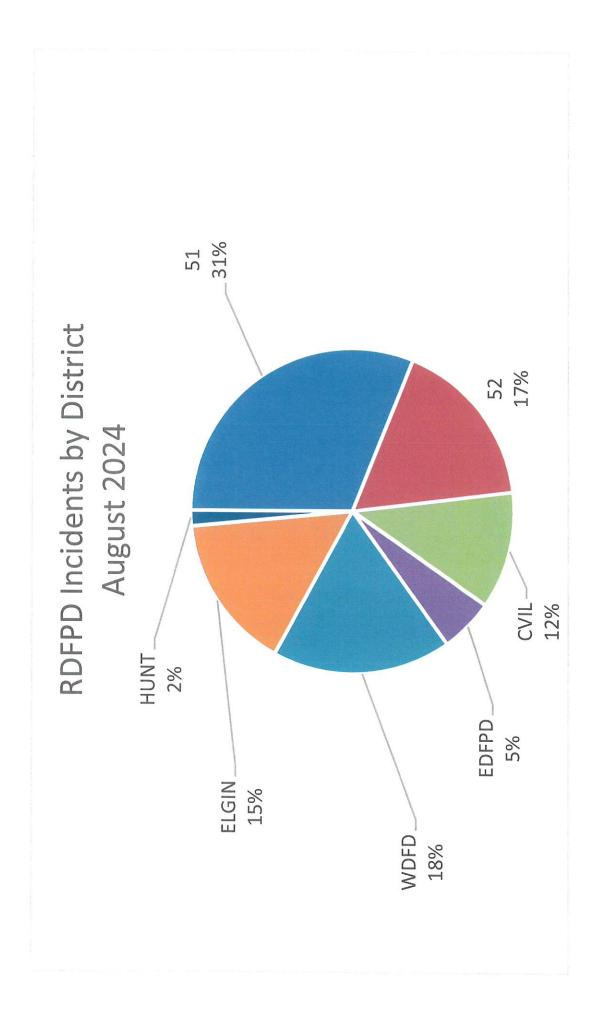

| Response Times<br>District Only Resp<br>District Only Trav<br>District Only Resp | AREA                                                                                                                                                                                                                                                                              | Apparatus<br>Chief<br>D/C 501<br>C 502<br>Chief Officer<br>Ambulance<br>Ambulance<br>Engine<br>Brush Truck<br>Reserve Ambu                                                 | Tender T<br>Utility-52 L<br>Dispatch Handl<br>No RDFD on call |

Rutland-Dundee Fire Protection District Monthly Run Totals for 2024



9/3/2024

Rutland-Dundee Fire Protection District Monthly Run Totals for 2024





STA STATE OF ILLINOIS ) : S.S. COUNTY OF K A N E )

#### SECRETARY'S CERTIFICATE

I, William A. Carbone, the duly qualified and acting Secretary of the Board of Trustees of the Rutland-Dundee Townships Fire Protection District of Kane County, Illinois, do hereby certify that I am the keeper of its books and records and that the attached hereto is a true and correct copy of a Resolution entitled:

#### RESOLUTION NO. FY2024-002

#### RESOLUTION NO. <u>**FY2024-002**</u> AUTHORIZING THE DISPOSITION OF PROPERTY OWNED BY THE RUTLAND-DUNDEE TOWNSHIPS FIRE PROTECTION DISTRICT AND NO LONGER NEEDED FOR THE DISTRICT'S PURPOSES

Which Resolution was duly adopted by said Board of Trustees at a regular meeting held on the <u>9th</u> day of <u>September</u> 2024, at which a quorum was present.

IN WI