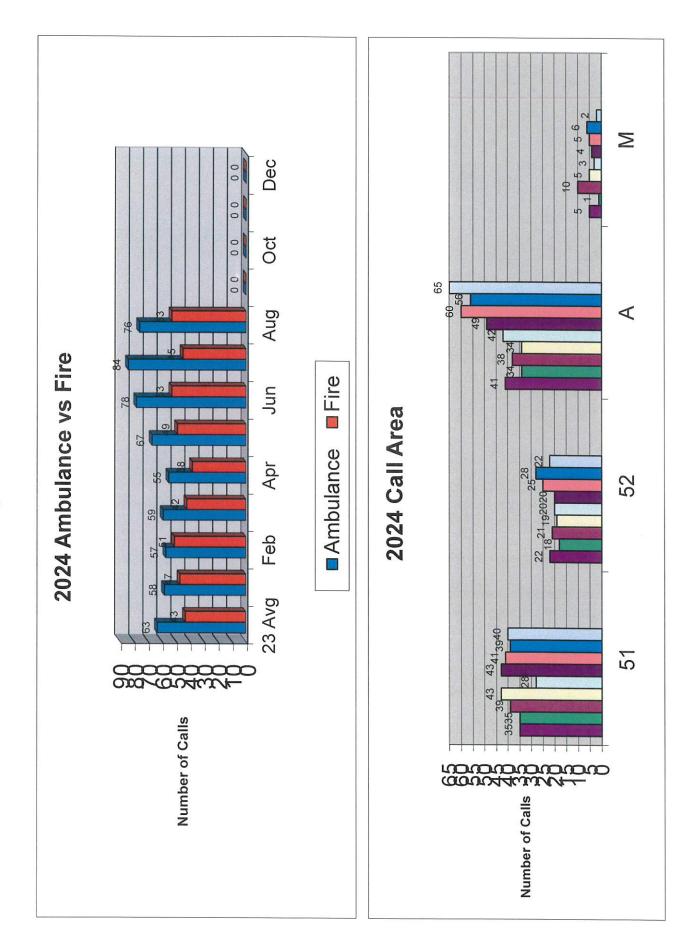

| Response Times<br>District Only Resp<br>District Only Trav<br>District Only Resp | AREA                                                                                                                                                                                                                                                                              | Apparatus<br>Chief<br>D/C 501<br>C 502<br>Chief Officer<br>Ambulance<br>Ambulance<br>Engine<br>Brush Truck<br>Reserve Ambu                                                 | Tender T<br>Utility-52 L<br>Dispatch Handl<br>No RDFD on call |

Rutland-Dundee Fire Protection District Monthly Run Totals for 2024



9/3/2024

Rutland-Dundee Fire Protection District Monthly Run Totals for 2024





STA STATE OF ILLINOIS ) : S.S. COUNTY OF K A N E )

#### SECRETARY'S CERTIFICATE

I, William A. Carbone, the duly qualified and acting Secretary of the Board of Trustees of the Rutland-Dundee Townships Fire Protection District of Kane County, Illinois, do hereby certify that I am the keeper of its books and records and that the attached hereto is a true and correct copy of a Resolution entitled:

#### RESOLUTION NO. FY2024-002

#### RESOLUTION NO. <u>**FY2024-002**</u> AUTHORIZING THE DISPOSITION OF PROPERTY OWNED BY THE RUTLAND-DUNDEE TOWNSHIPS FIRE PROTECTION DISTRICT AND NO LONGER NEEDED FOR THE DISTRICT'S PURPOSES

Which Resolution was duly adopted by said Board of Trustees at a regular meeting held on the <u>9th</u> day of <u>September</u> 2024, at which a quorum was present.

IN